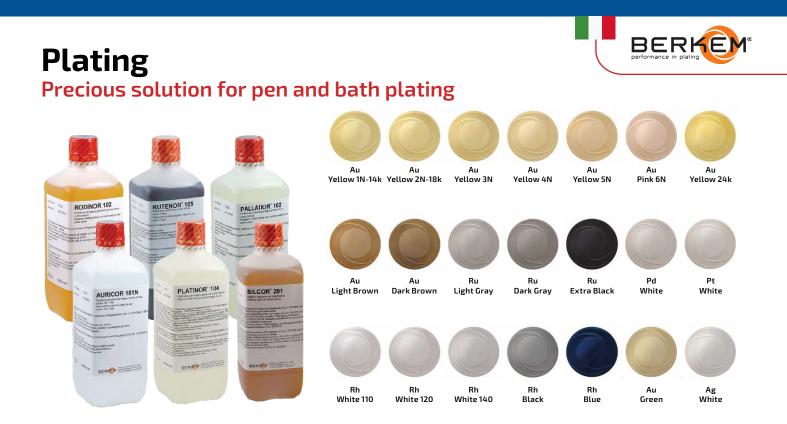

## Whitenor

Platinum- Ruthenium solution for bath plating (ready to use). Bright white deposit

WHITENOR 102 is the surprising Berkem process for Platinum-Ruthenium-based decorative and thickness galvanic baths that guarantees extremely white and shiny deposits perfect alternative to rhodium, pure platinum and palladium solutions. The shiny white color is free of any yellowish reflections.