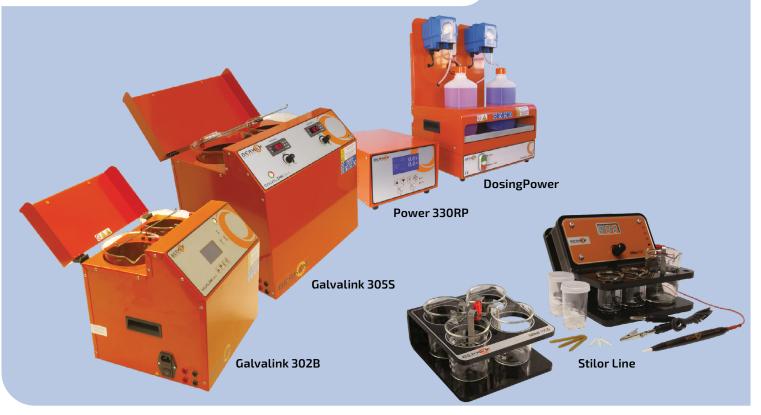

## **Berkem Plating Machinery**

**GALVALINK** is the Berkem modular plating systems line that is compact and versatile.

- \* 2 pyrex glass beakers
- \* Powerful variable speed magnetic stirrer
- \* Thermostatic heating

GALVALINK 302B: galvanic base module with digital programmable rectifier, 2 litres pyrex glass beakers, 1 heater, 1 stirrer, 1 Ti/Pt anode and I stainless steel anode.

GALVANIK 3025 and 3055: galvanic satellite module with 2 or 5 litres pyrex glass beakers. 2 heaters, 2 stirrers. 2 Ti/Pt anodes.

**POWER** is the line of high performing digital programmable rectifiers studied for use in plating systems both for electrodeposition of metals and for electrochemical surface treatment.

- Possibility of supplying programmable ramp voltage for application of cataphoretic coat.
- \* Multi amperminutemeters for consumption control.
- \* Automatic dosing pump connection.

**DOSINGPOWER** is the innovative automatic dispenser designed by Berkem to restore plating baths based on their real consumption reducing manual intervention, waste and dosing errors. It works only connected to POWER rectifiers which, thanks to the built-in computer, calculates the ampere minutes necessary to activate the dispenser.

- \* 2 dosing pumps (individually managed by the power rectifier
- Management of 2 different mixes of replenisher or different dosage

**STILOR** is the exclusive small machine for pen and bath plating for small surface, to decorate the surrounding zones and details, perfect to carry out repairs.