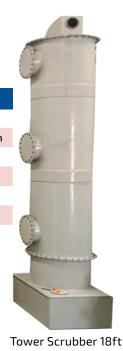

#### Specifications

Tower scrubber - 18 ft

PP caustic soda tank - 1500/1500/600 mm

PP tower - ø 900 mm/ H 4500 mm

PP pol ring - 1in/360kg

150lpm acid dousing pump

150 mm pp / 2.5 kg pipeline

PP blower 3 hp/1440 rpm / 16 in

1/2 inch debam (boxer-ib-50) model aodd pump

Top side acrylic cover

**Tower Scrubber 10ft** 

Tower Scrubber 18ft

**50kg Refinery Plant** 

1 Year Service + Free Setup Included