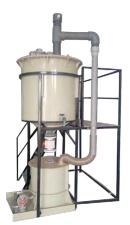

1/2 inch ARO make aodd pump

Top side acrylic cover

**PPT Unit** 

#### Specifications

Tower scrubber - 10 ft

PP caustic soda tank - 1200/1200/600 mm

PP tower - ø 600 mm/ H 2400 mm

PP pol ring - 1in/200kg

100lpm acid dousing pump

150 mm pp / 2.5 kg pipeline

PP blower 1 hp/1440 rpm / 12 in

#### Specifications

Tower scrubber - 18 ft

PP caustic soda tank - 1500/1500/600 mm

PP tower - ø 900 mm/ H 4500 mm

PP pol ring - 1in/360kg

150lpm acid dousing pump

150 mm pp / 2.5 kg pipeline

PP blower 3 hp/1440 rpm / 16 in