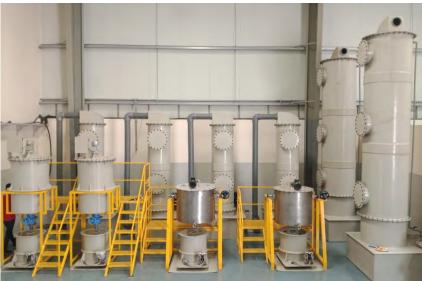

### Specifications

Ppt unit - 900/900mm

Stand and staircase

1000 rpm motor with thirstier drive

Bottom discharge pinch valve

500 ltr. Smbs storage tank with 1/4 inch aodd pump

20inch condenser

PP filter unit - 600/600mm

1/2 inch ARO make aodd pump

Top side acrylic cover



**PPT Unit** 

#### Specifications

Tower scrubber - 10 ft

PP caustic soda tank - 1200/1200/600 mm

PP tower - ø 600 mm/ H 2400 mm

PP pol ring - 1in/200kg

100lpm acid dousing pump

150 mm pp / 2.5 kg pipeline

PP blower 1 hp/1440 rpm / 12 in



#### Specifications

Tower scrubber - 18 ft

PP caustic soda tank - 1500/1500/600 mm

PP tower - ø 900 mm/ H 4500 mm

PP pol ring - 1in/360kg

150lpm acid dousing pump

150 mm pp / 2.5 kg pipeline

PP blower 3 hp/1440 rpm / 16 in



## 100kg Refinery Plant 100GRP







1 Year Service + Free Setup Included

# **200kg Refinery Plant**

**200GRP**