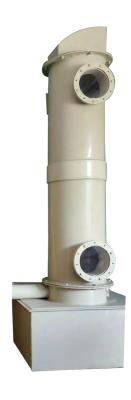

1/2 inch debam (boxer-ib-50) model aodd pump

Top side acrylic cover

**Tower Scrubber 10ft** 

Tower Scrubber 18ft

**50kg Refinery Plant** 

1 Year Service + Free Setup Included