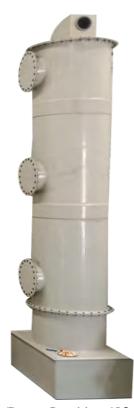

**PPT Unit** 

#### **Specifications**

Tower scrubber - 10 ft

PP caustic soda tank - 1200/1200/600 mm

PP tower - ø 600 mm/ H 2400 mm

PP pol ring - 1in/200kg

100lpm acid dousing pump

150 mm pp / 2.5 kg pipeline

PP blower 1 hp/1440 rpm / 12 in

#### Specifications

Tower scrubber - 18 ft

PP caustic soda tank - 1500/1500/600 mm

PP tower - ø 900 mm/ H 4500 mm

PP pol ring - 1in/360kg

150lpm acid dousing pump

150 mm pp / 2.5 kg pipeline

PP blower 3 hp/1440 rpm / 16 in