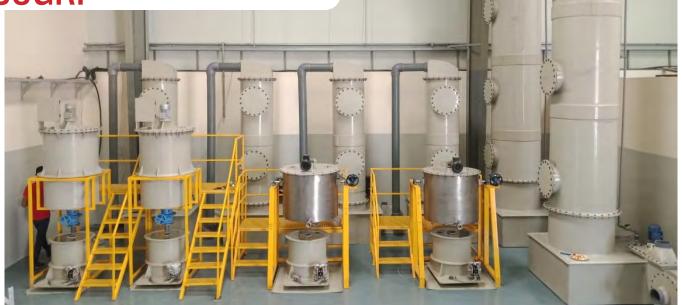

#### 1 Year Service + Free Setup Included

**Titanium Tank** 

#### Specifications

Ppt unit - 900/900mm

Stand and staircase

1000 rpm motor with thirstier drive

Bottom discharge pinch valve

500 ltr. Smbs storage tank with 1/4 inch aodd pump

20inch condenser

PP filter unit - 600/600mm

1/2 inch debam (boxer-ib-50) model aodd pump

Top side acrylic cover

**Tower Scrubber 10ft** 

Tower Scrubber 18ft

**50kg Refinery Plant** 

1 Year Service + Free Setup Included

Pump (1plc for 2 tank)

Titanium Tank

1/2 inch ARO make aodd pump

Top side acrylic cover

**PPT Unit** 