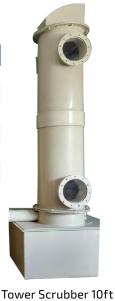

#### **Specifications**

Tower scrubber - 10 ft

PP caustic soda tank - 1200/1200/600 mm

PP tower - ø 600 mm/ H 2400 mm

PP pol ring - 1in/200kg

100lpm acid dousing pump

150 mm pp / 2.5 kg pipeline

PP blower 1 hp/1440 rpm / 12 in

1/2 inch debam (boxer-ib-50) model aodd pump

Top side acrylic cover

**Tower Scrubber 10ft** 

Tower Scrubber 18ft

**50kg Refinery Plant** 

1 Year Service + Free Setup Included