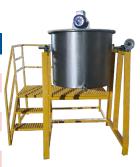

#### Specifications

Ppt unit - 900/900mm

Stand and staircase

1000 rpm motor with thirstier drive

Bottom discharge pinch valve

500 ltr. Smbs storage tank with 1/4 inch aodd pump

20inch condenser

PP filter unit - 600/600mm