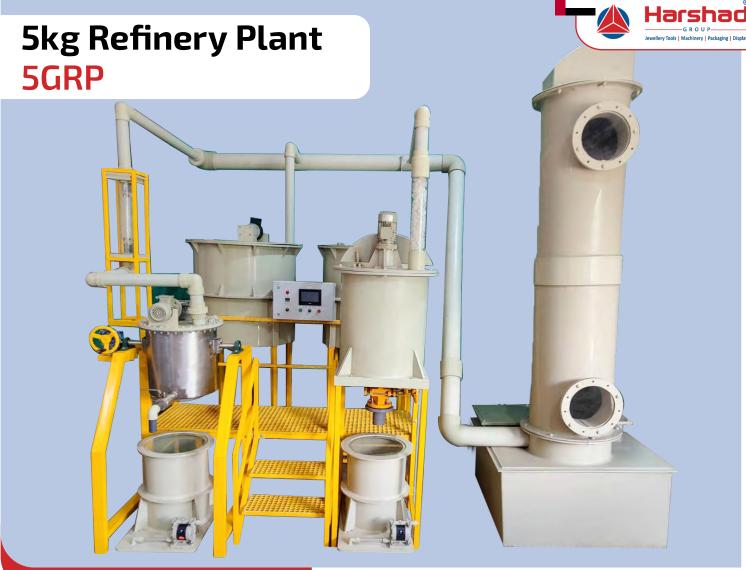

1 Year Service + Free Setup Included

#### Specifications

Titanium reactor

200ltr pp precipitation tank

Hot plate with temperature control

Glass condenser - 24in

2hp air pump

Pp filter unit - 2pcs

10ft tower scrubber

2hp blower

1hp caustic soda dousing pump

Etp plant - 500ltr

500ltr collection tank

100ltr treated water tank

100ltr waste sludge storage tank

1hp turbine blower

Caustic soda auto dousing pump

Carbon/Sand filter

150 lpm magnet pump

Single SS fume scrubber - 6ft/12in

1hp / 1440 rpm blower