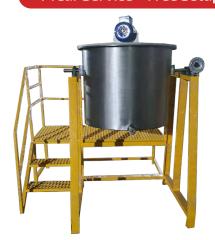

rpm blower

## 25kg Refinery Plant

### **25GRP**

#### Specifications

Titanium tank - 30 in/24 in

Titanium sheet 3mm. grade 1

1.5 in titanium ball valve

3kW hot plate

Stand with gear box

Stand with staircase

Plc for hot plate / staring motor / acid sousing pump



**PPT Unit** 

#### **Specifications**

Tower scrubber - 10 ft

PP caustic soda tank - 1200/1200/600 mm

PP tower - ø 600 mm/ H 2400 mm

PP pol ring - 1in/200kg

100lpm acid dousing pump

150 mm pp / 2.5 kg pipeline

PP blower 1 hp/1440 rpm / 12 in

#### Specifications

Tower scrubber - 18 ft

PP caustic soda tank - 1500/1500/600 mm

PP tower - ø 900 mm/ H 4500 mm

PP pol ring - 1in/360kg

150lpm acid dousing pump

150 mm pp / 2.5 kg pipeline

PP blower 3 hp/1440 rpm / 16 in



#### 1 Year Service + Free Setup Included



**Titanium Tank** 

#### Specifications

Ppt unit - 900/900mm

Stand and staircase

1000 rpm motor with thirstier drive

Bottom discharge pinch valve

500 ltr. Smbs storage tank with 1/4 inch aodd pump

20inch condenser

PP filter unit - 600/600mm

1/2 inch debam (boxer-ib-50) model aodd pump

Top side acrylic cover



**Tower Scrubber 10ft** 



Tower Scrubber 18ft

**50kg Refinery Plant** 





1 Year Service + Free Setup Included

#### Specifications

Titanium tank - 30 in/36 in

Titanium sheet 3mm. grade 1

1.5 in titanium ball valve

3kW hot plate

Stand with gear box

Stand with staircase

Plc for hot plate / staring motor / acid sousing pump

Pump (1plc for 2 tank)



Titanium Tank

#### Specifications

Ppt unit - 900/900mm

Stand and staircase

1000 rpm motor with thirstier drive