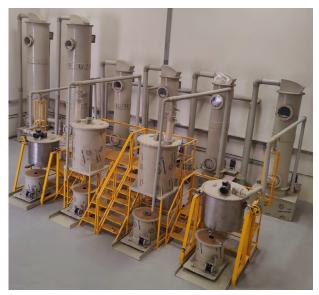

#### Specifications

Ppt unit - 900/900mm

Stand and staircase

1000 rpm motor with thirstier drive

Bottom discharge pinch valve

500 ltr. Smbs storage tank with 1/4 inch aodd pump

20inch condenser

PP filter unit - 600/600mm

1/2 inch ARO make aodd pump

Top side acrylic cover



**PPT Unit** 

#### Specifications

Tower scrubber - 10 ft

PP caustic soda tank - 1200/1200/600 mm

PP tower - ø 600 mm/ H 2400 mm

PP pol ring - 1in/200kg

100lpm acid dousing pump

150 mm pp / 2.5 kg pipeline

PP blower 1 hp/1440 rpm / 12 in



#### Specifications

Tower scrubber - 18 ft

PP caustic soda tank - 1500/1500/600 mm

PP tower - ø 900 mm/ H 4500 mm

PP pol ring - 1in/360kg

150lpm acid dousing pump

150 mm pp / 2.5 kg pipeline

PP blower 3 hp/1440 rpm / 16 in



## 100kg Refinery Plant 100GRP







1 Year Service + Free Setup Included

# **200kg Refinery Plant**

**200GRP**