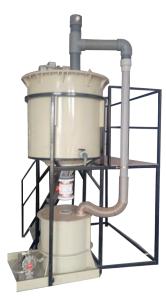

**PPT Unit** 

#### **Specifications**

Tower scrubber - 10 ft

PP caustic soda tank - 1200/1200/600 mm

PP tower - ø 600 mm/ H 2400 mm

PP pol ring - 1in/200kg

100lpm acid dousing pump

150 mm pp / 2.5 kg pipeline

PP blower 1 hp/1440 rpm / 12 in