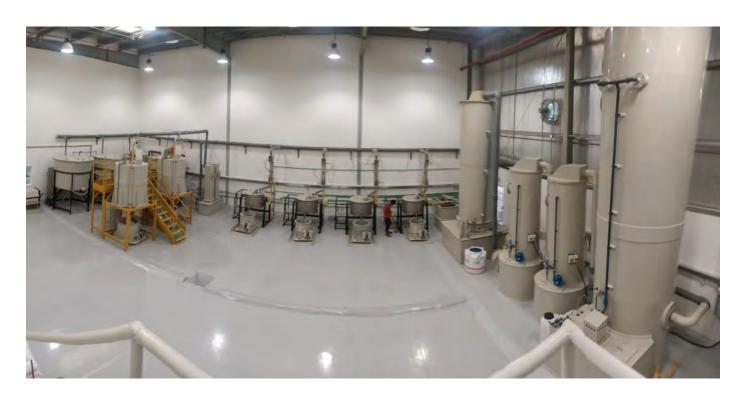

h thirstier drive

Bottom discharge pinch valve

500 ltr. Smbs storage tank with 1/4 inch aodd pump

20inch condenser

PP filter unit - 600/600mm

1/2 inch ARO make aodd pump

Top side acrylic cover



**PPT Unit** 

#### Specifications

Tower scrubber - 10 ft

PP caustic soda tank - 1200/1200/600 mm

PP tower - ø 600 mm/ H 2400 mm

PP pol ring - 1in/200kg

100lpm acid dousing pump

150 mm pp / 2.5 kg pipeline

PP blower 1 hp/1440 rpm / 12 in



#### Specifications

Tower scrubber - 18 ft

PP caustic soda tank - 1500/1500/600 mm

PP tower - ø 900 mm/ H 4500 mm

PP pol ring - 1in/360kg

150lpm acid dousing pump

150 mm pp / 2.5 kg pipeline

PP blower 3 hp/1440 rpm / 16 in



## 100kg Refinery Plant 100GRP







1 Year Service + Free Setup Included

# **200kg Refinery Plant**

**200GRP**